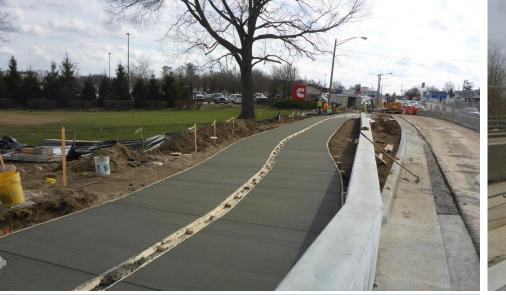

otice to Proceed Phase      |
| May 26,2017      | Completion date Phase 1      |

### Phase 1 – Haw Creek Bridge

BROWNING DAY MULLINS DIERDORF





- Connects side path to People Trails along Haw Creek
- Plaza spaces with brick paving formed as 'Gears' to reflect industrial arts
- Railing at plaza; complements bridge railing
- Trees provides an 'outdoor' room under tree canopy and human scale to busy and wide intersection
- Bench seating
- Opportunity for sculpture placement (future)
- Up lighting for trees

### Phase 1, Gateway Nodes

BROWNING DAY MULLINS DIERDORF





### Phase 1, Haw Creek Bridge - Before

BROWNING DAY MULLINS DIERDORF



### Phase 1, Haw Creek Bridge - Concept

BROWNING DAY MULLINS DIERDORF





### Phase 1, Haw Creek Bridge - Concept

BROWNING DAY MULLINS DIERDORF









### **Phase 1, Construction Photos**

BROWNING DAY MULLINS DIERDORF





### **Project Overview**

BROWNING DAY MULLINS DIERDORF





- Sculptural 'wave' element provides interest, separation
- Lower maintenance planting to intermingle with sculptural element. Offers winter interest and visual separation
- Trees offer shade scale (coordinate w/prop. Owners)

### **State Street - Concept**

BROWNING DAY MULLINS DIERDORF



- 8' Wide concrete side path
- Decorative brick paving strip 'shy zone' next to curb
- Industrial arts-inspired lights with color accents
- Decorative crosswalk in collaboration with Ivy Tech



#### Existing Parameters / Constraints

- Existing Ash tree
- Turf lawn, slopes to the southwest
- Pole with cobra head light fixture
- Adjacent private residence
- 5' Sid