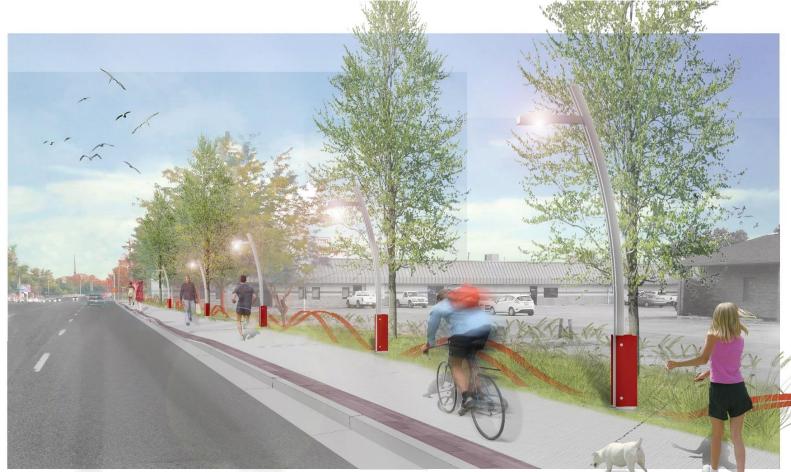

### **State Street - Concept**

BROWNING DAY MULLINS DIERDORF

- 8' Wide concrete side path
- Decorative brick paving strip 'shy zone' next to curb
- Industrial arts-inspired lights with color accents
- Decorative crosswalk in collaboration with Ivy Tech