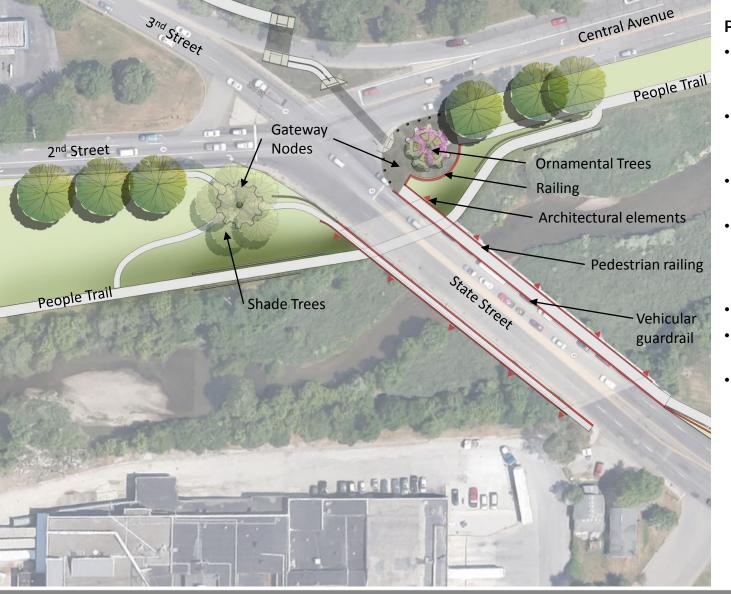

### Phase 1 – Haw Creek Bridge

BROWNING DAY MULLINS DIERDORF

- Connects side path to People Trails along Haw Creek
- Plaza spaces with brick paving formed as 'Gears' to reflect industrial arts
- Railing at plaza; complements bridge railing
- Trees provides an 'outdoor' room under tree canopy and human scale to busy and wide intersection
- Bench seating
- Opportunity for sculpture placement (future)
- Up lighting for trees

### Phase 1, Gateway Nodes

BROWNING DAY MULLINS DIERDORF