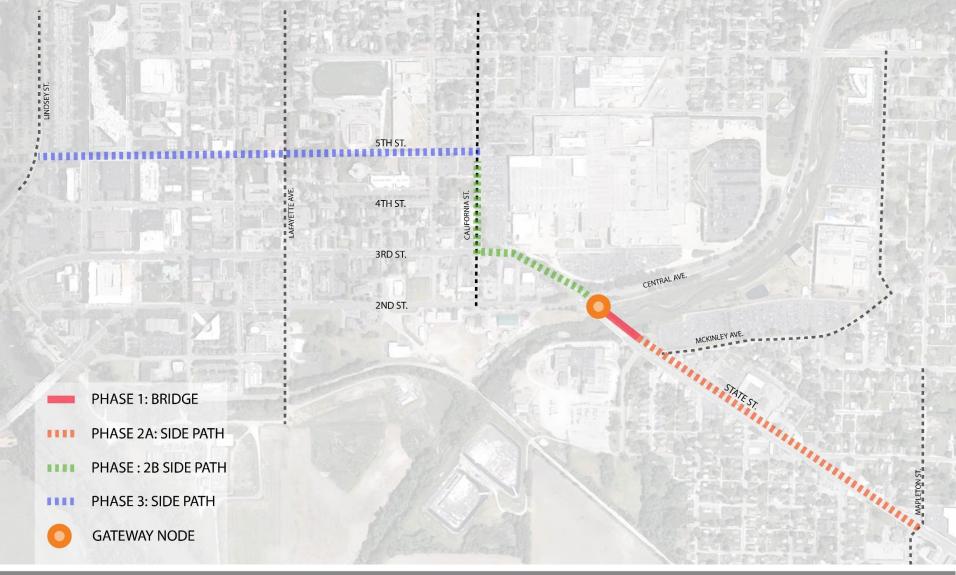

### **Project Overview**

BROWNING DAY MULLINS DIERDORF

| March 12, 2015   | UNITED Contract Executed     |
|------------------|------------------------------|
| May 12, 2015     | Project Kickoff Meeting      |
| May 16, 2016     | CRC Approves Phase 1 Funding |
| October 4, 2016  | Bids Opened for Phase 1      |
| October 20, 2016 | Notice to Proceed Phase      |
| May 26,2017      | Completion date Phase 1      |

### Phase 1 – Haw Creek Bridge

BROWNING DAY MULLINS DIERDORF

- Connects side path to People Trails along Haw Creek
- Plaza spaces with brick paving formed as 'Gears' to reflect industrial arts
- Railing at plaza; complements bridge railing
- Trees provides an 'outdoor' room under tree canopy and human scale to busy and wide intersection
- Bench seating
- Opportunity for sculpture placement (future)
- Up lighting for trees