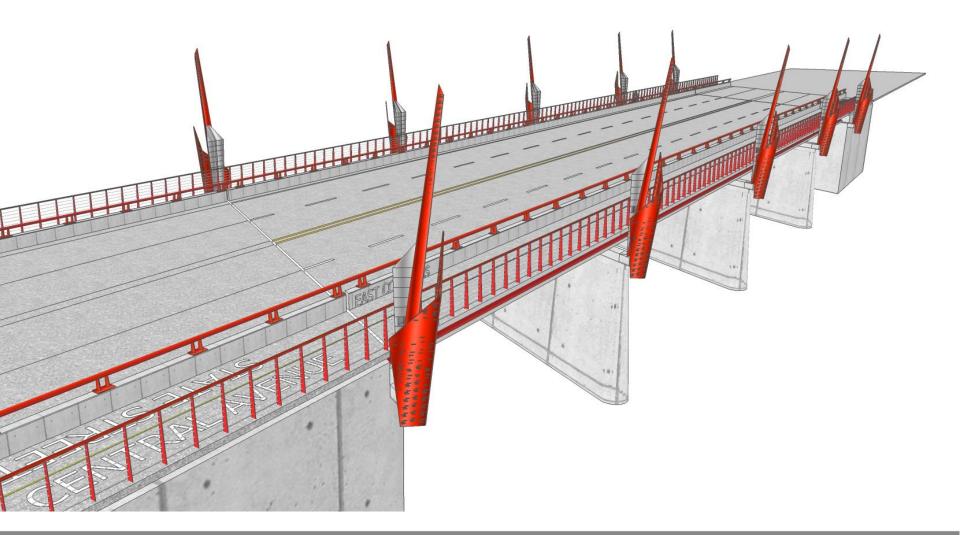

| October 4, 2016  | Bids Opened for Phase 1      |
| October 20, 2016 | Notice to Proceed Phase      |
| May 26,2017      | Completion date Phase 1      |

### Phase 1 – Haw Creek Bridge

BROWNING DAY MULLINS DIERDORF





- Connects side path to People Trails along Haw Creek
- Plaza spaces with brick paving formed as 'Gears' to reflect industrial arts
- Railing at plaza; complements bridge railing
- Trees provides an 'outdoor' room under tree canopy and human scale to busy and wide intersection
- Bench seating
- Opportunity for sculpture placement (future)
- Up lighting for trees

### Phase 1, Gateway Nodes

BROWNING DAY MULLINS DIERDORF





### Phase 1, Haw Creek Bridge - Before

BROWNING DAY MULLINS DIERDORF



### Phase 1, Haw Creek Bridge - Concept

BROWNING DAY MULLINS DIERDORF





### Phase 1, Haw Creek Bridge - Concept

BROWNING DAY MULLINS DIERDORF









### **Phase 1, Construction Photos**

BROWNING DAY MULLINS DIERDORF





### **Project Overview**

BROWNING DAY MULLINS DIERDORF





- Sculptural 'wave' element provides interest, separation
- Lower maintenance planting to intermingle with sculptural element. Offers winter interest and visual separation
- Trees offer shade scale (coordinate w/prop. Owners)

### **State Street - Concept**

BROWNING DAY MULLINS DIERDORF



- 8' Wide concrete side path
- Decorative brick paving strip 'shy zone' next to curb
- Industrial arts-inspired lights with color accents
- Decorative crosswalk in collaboration with Ivy Tech



#### Existing Parameters / Constraints

- Existing Ash tree
- Turf lawn, slopes to the southwest