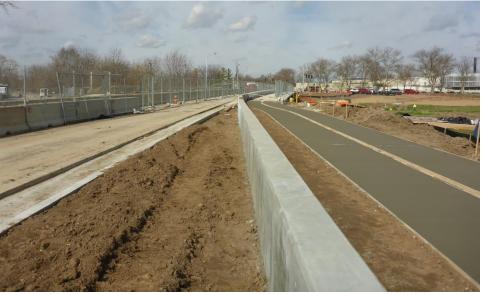

e to Proceed Phase      |
| May 26,2017      | Completion date Phase 1      |

### Phase 1 – Haw Creek Bridge

BROWNING DAY MULLINS DIERDORF





- Connects side path to People Trails along Haw Creek
- Plaza spaces with brick paving formed as 'Gears' to reflect industrial arts
- Railing at plaza; complements bridge railing
- Trees provides an 'outdoor' room under tree canopy and human scale to busy and wide intersection
- Bench seating
- Opportunity for sculpture placement (future)
- Up lighting for trees

### Phase 1, Gateway Nodes

BROWNING DAY MULLINS DIERDORF





### Phase 1, Haw Creek Bridge - Before

BROWNING DAY MULLINS DIERDORF



### Phase 1, Haw Creek Bridge - Concept

BROWNING DAY MULLINS DIERDORF





### Phase 1, Haw Creek Bridge - Concept

BROWNING DAY MULLINS DIERDORF









### **Phase 1, Construction Photos**

BROWNING DAY MULLINS DIERDORF





### **Project Overview**

BROWNING DAY MULLINS DIERDORF





- Sculptural 'wave' element provides interest, separation
- Lower maintenance planting to intermingle with sculptural element. Offers winter interest and visual separation
- Trees offer shade scale (coordinate w/prop. Owners)

### **State Street - Concept**

BROWNING DAY MULLINS DIERDORF



- 8' Wide concrete side path
- Decorative brick paving strip 'shy zone' next to curb
- Industrial arts-inspired lights with color accents
- Decorative crosswalk in collaboration with Ivy Tech



#### Existing Parameters / Constraints

- Existing Ash tree
- Turf lawn, slopes to the southwest
- Pole with cobra head light fixture
- Adjacent private residence
- 5' Sidewal