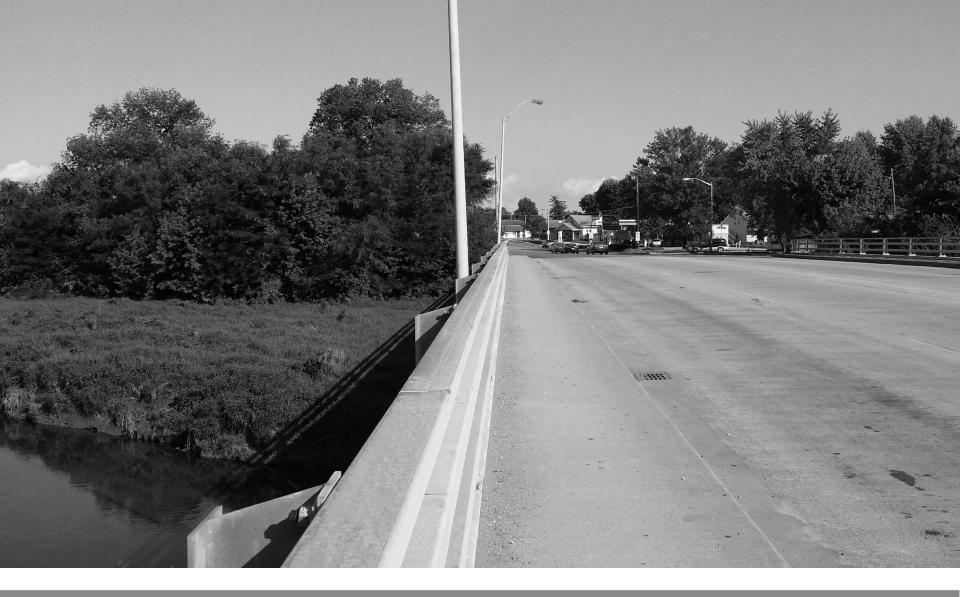

------------|------------------------------|
| May 12, 2015     | Project Kickoff Meeting      |
| May 16, 2016     | CRC Approves Phase 1 Funding |
| October 4, 2016  | Bids Opened for Phase 1      |
| October 20, 2016 | Notice to Proceed Phase      |
| May 26,2017      | Completion date Phase 1      |

### Phase 1 – Haw Creek Bridge

BROWNING DAY MULLINS DIERDORF





- Connects side path to People Trails along Haw Creek
- Plaza spaces with brick paving formed as 'Gears' to reflect industrial arts
- Railing at plaza; complements bridge railing
- Trees provides an 'outdoor' room under tree canopy and human scale to busy and wide intersection
- Bench seating
- Opportunity for sculpture placement (future)
- Up lighting for trees

### Phase 1, Gateway Nodes

BROWNING DAY MULLINS DIERDORF





### Phase 1, Haw Creek Bridge - Before

BROWNING DAY MULLINS DIERDORF



### Phase 1, Haw Creek Bridge - Concept

BROWNING DAY MULLINS DIERDORF





### Phase 1, Haw Creek Bridge - Concept

BROWNING DAY MULLINS DIERDORF









### **Phase 1, Construction Photos**

BROWNING DAY MULLINS DIERDORF





### **Project Overview**

BROWNING DAY MULLINS DIERDORF





- Sculptural 'wave' element provides interest, separation
- Lower maintenance planting to intermingle with sculptural element. Offers winter interest and visual separation
- Trees offer shade scale (coordinate w/prop. Owners)

### **State Street - Concept**

BROWNING DAY MULLINS DIERDORF



- 8' Wide concrete side path
- Decorative brick paving strip 'shy zone' next to curb
- Industrial arts-inspired lights with color accents
- Dec