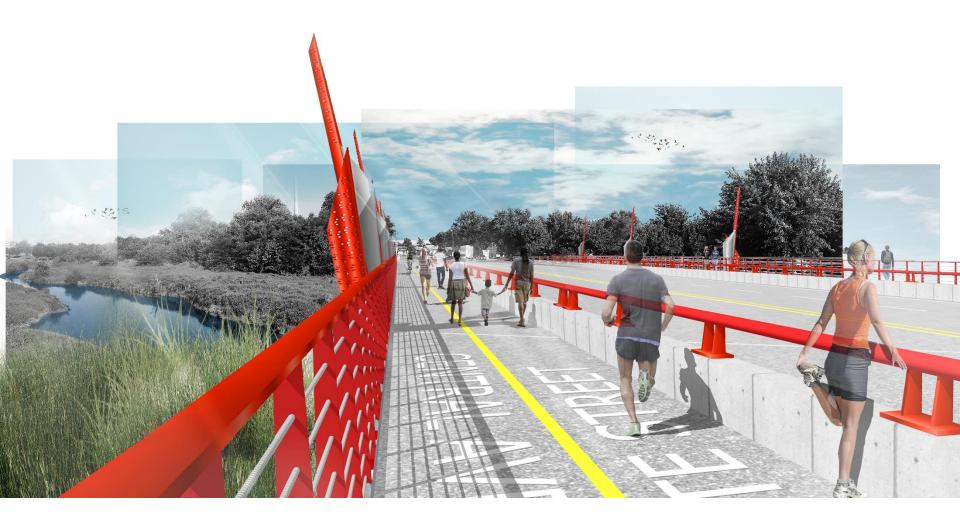

Kickoff Meeting      |
| May 16, 2016     | CRC Approves Phase 1 Funding |
| October 4, 2016  | Bids Opened for Phase 1      |
| October 20, 2016 | Notice to Proceed Phase      |
| May 26,2017      | Completion date Phase 1      |

### Phase 1 – Haw Creek Bridge

BROWNING DAY MULLINS DIERDORF





- Connects side path to People Trails along Haw Creek
- Plaza spaces with brick paving formed as 'Gears' to reflect industrial arts
- Railing at plaza; complements bridge railing
- Trees provides an 'outdoor' room under tree canopy and human scale to busy and wide intersection
- Bench seating
- Opportunity for sculpture placement (future)
- Up lighting for trees

### Phase 1, Gateway Nodes

BROWNING DAY MULLINS DIERDORF





### Phase 1, Haw Creek Bridge - Before

BROWNING DAY MULLINS DIERDORF



### Phase 1, Haw Creek Bridge - Concept

BROWNING DAY MULLINS DIERDORF





### Phase 1, Haw Creek Bridge - Concept

BROWNING DAY MULLINS DIERDORF









### **Phase 1, Construction Photos**

BROWNING DAY MULLINS DIERDORF





### **Project Overview**

BROWNING DAY MULLINS DIERDORF





- Sculptural 'wave' element provides interest, separation
- Lower maintenance planting to intermingle with sculptural element. Offers winter interest and visual separation
- Trees offer shade scale (coordinate w/prop. Owners)

### **State Street - Concept**

BROWNING DAY MULLINS DIERDORF



- 8' Wide concrete side path
- Decorative brick paving strip 'shy zone' next to curb
- Industrial arts-inspired lights with color accents
- Decorative crosswalk in collaboration with Ivy Tech



#### Existing Paramet