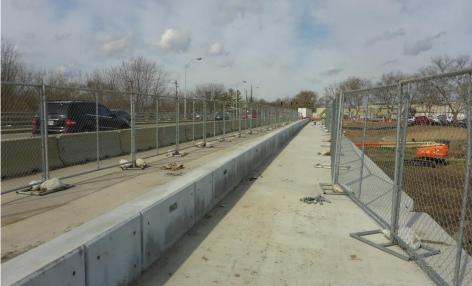

ice to Proceed Phase      |
| May 26,2017      | Completion date Phase 1      |

### Phase 1 – Haw Creek Bridge

BROWNING DAY MULLINS DIERDORF





- Connects side path to People Trails along Haw Creek
- Plaza spaces with brick paving formed as 'Gears' to reflect industrial arts
- Railing at plaza; complements bridge railing
- Trees provides an 'outdoor' room under tree canopy and human scale to busy and wide intersection
- Bench seating
- Opportunity for sculpture placement (future)
- Up lighting for trees

### Phase 1, Gateway Nodes

BROWNING DAY MULLINS DIERDORF





### Phase 1, Haw Creek Bridge - Before

BROWNING DAY MULLINS DIERDORF



### Phase 1, Haw Creek Bridge - Concept

BROWNING DAY MULLINS DIERDORF





### Phase 1, Haw Creek Bridge - Concept

BROWNING DAY MULLINS DIERDORF









### **Phase 1, Construction Photos**

BROWNING DAY MULLINS DIERDORF





### **Project Overview**

BROWNING DAY MULLINS DIERDORF





- Sculptural 'wave' element provides interest, separation
- Lower maintenance planting to intermingle with sculptural element. Offers winter interest and visual separation
- Trees offer shade scale (coordinate w/prop. Owners)

### **State Street - Concept**

BROWNING DAY MULLINS DIERDORF



- 8' Wide concrete side path
- Decorative brick paving strip 'shy zone' next to curb
- Industrial arts-inspired lights with color accents
- Decorative crosswalk in collaboration with Ivy Tech



#### Existing Parameters / Constraints

- Existing Ash tree
- Turf lawn, slopes to the southwest
- Pole with cobra head light fixture
- Adjacent private residence
- 5' Sidew