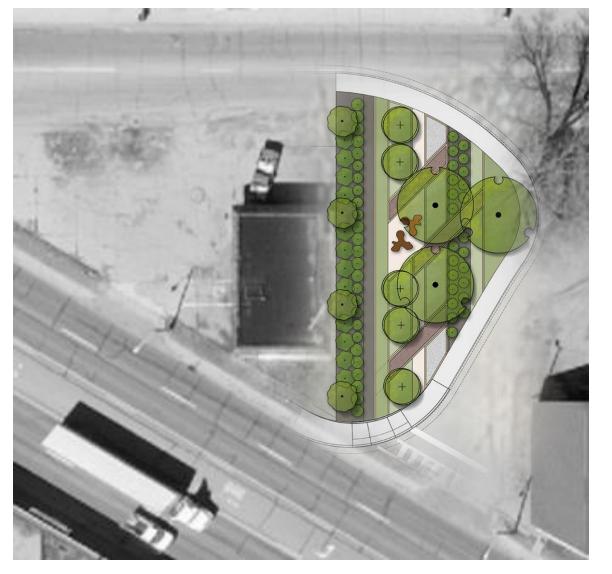

### **Green Space at Stadler Drive - Before**

BROWNING DAY MULLINS DIERDORF

- Passive neighborhood green space, circulation and seating.
- Modern design features clean lines, simple ground plane
- Low site wall creates a level green space.
- Brick sidewalk through space
- Crushed stone paving under grove of shade trees
- 'Puzzle Benches' statement design, not skate friendly
- Strategic use of plant material to screen adjacent properties
- Save existing tree Immunize in the spring for Emerald Ash Borer
- Decorative crosswalk in collaboration with Ivy Tech
- Water hose bib for maintenance, lockable

### **Stadler Dr. Green Space - Concept**

BROWNING DAY MULLINS DIERDO<u>RF</u>

- Passive neighborhood green space, circulation and seating.
- Contemporary design featuring lower maintenance materials.
- Brick paving, crushed stone paving, concrete walks, large river stone, defined planting areas
- Landscape plants to screen views, provide shade, seasonal interest
- 'Puzzle Benches' statement design, not skate friendly
- Water hose bib for maintenance, lockable