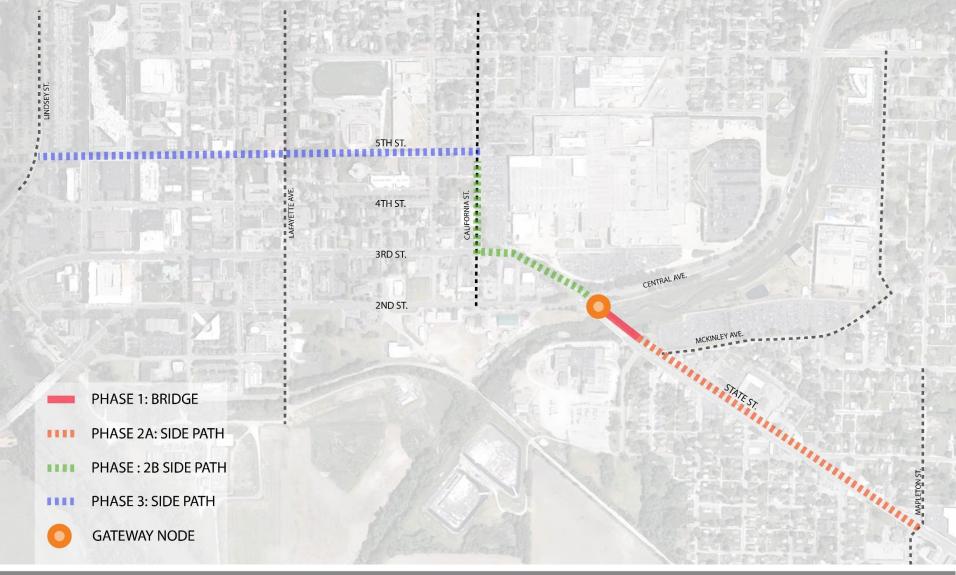

### Phase 1 – Haw Creek Bridge

BROWNING DAY MULLINS DIERDORF

- Connects side path to People Trails along Haw Creek
- Plaza spaces with brick paving formed as 'Gears' to reflect industrial arts
- Railing at plaza; complements bridge railing
- Trees provides an 'outdoor' room under tree canopy and human scale to busy and wide intersection
- Bench seating
- Opportunity for sculpture placement (future)
- Up lighting for trees

### Phase 1, Gateway Nodes

BROWNING DAY MULLINS DIERDORF