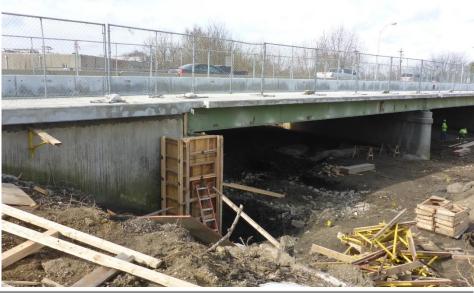

to Proceed Phase      |
| May 26,2017      | Completion date Phase 1      |

### Phase 1 – Haw Creek Bridge

BROWNING DAY MULLINS DIERDORF





- Connects side path to People Trails along Haw Creek
- Plaza spaces with brick paving formed as 'Gears' to reflect industrial arts
- Railing at plaza; complements bridge railing
- Trees provides an 'outdoor' room under tree canopy and human scale to busy and wide intersection
- Bench seating
- Opportunity for sculpture placement (future)
- Up lighting for trees

### Phase 1, Gateway Nodes

BROWNING DAY MULLINS DIERDORF





### Phase 1, Haw Creek Bridge - Before

BROWNING DAY MULLINS DIERDORF



### Phase 1, Haw Creek Bridge - Concept

BROWNING DAY MULLINS DIERDORF





### Phase 1, Haw Creek Bridge - Concept

BROWNING DAY MULLINS DIERDORF









### **Phase 1, Construction Photos**

BROWNING DAY MULLINS DIERDORF





### **Project Overview**

BROWNING DAY MULLINS DIERDORF





- Sculptural 'wave' element provides interest, separation
- Lower maintenance planting to intermingle with sculptural element. Offers winter interest and visual separation
- Trees offer shade scale (coordinate w/prop. Owners)

### **State Street - Concept**

BROWNING DAY MULLINS DIERDORF



- 8' Wide concrete side path
- Decorative brick paving strip 'shy zone' next to curb
- Industrial arts-inspired lights with color accents
- Decorative crosswalk in collaboration with Ivy Tech



#### Existing Parameters / Constraints

- Existing Ash tree
- Turf lawn, slopes to the southwest
- Pole with cobra head light fixture
- Adjacent private residence
- 5' Sidewalk