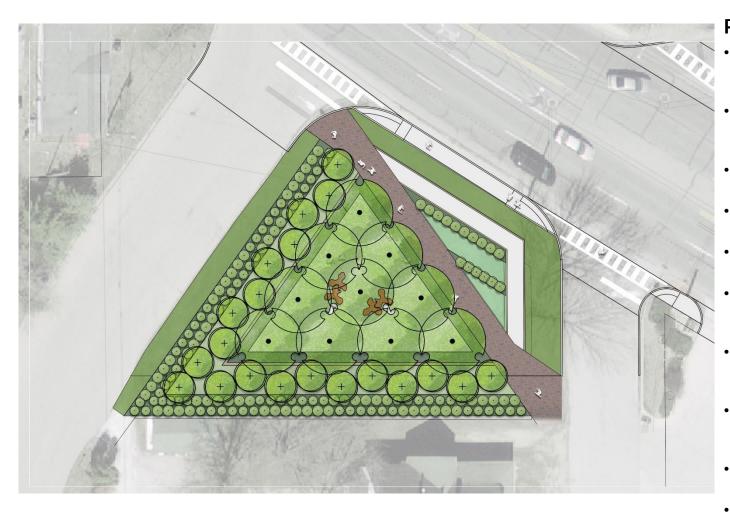

### **Green Space at Stadler Drive - Before**

BROWNING DAY MULLINS DIERDORF

- Passive neighborhood green space, circulation and seating.
- Modern design features clean lines, simple ground plane
- Low site wall creates a level green space.
- Brick sidewalk through space
- Crushed stone paving under grove of shade trees
- 'Puzzle Benches' statement design, not skate friendly
- Strategic use of plant material to screen adjacent properties
- Save existing tree Immunize in the spring for Emerald Ash Borer
- Decorative crosswalk in collaboration with Ivy Tech
- Water hose bib for maintenance, lockable

### **Stadler Dr. Green Space - Concept**

BROWNING DAY MULLINS DIERDO<u>RF</u>

- Passive neighborhood green space, circulation and seating.
- Contemporary design featuring lower maintenance materials.
- Brick paving, crushed stone paving, concrete walks, large river stone, defined planting areas
- Landscape plants to screen views, provide shade, seasonal interest
- 'Puzzle Benches' statement design, not skate friendly
- Water hose bib for maintenance, lockable