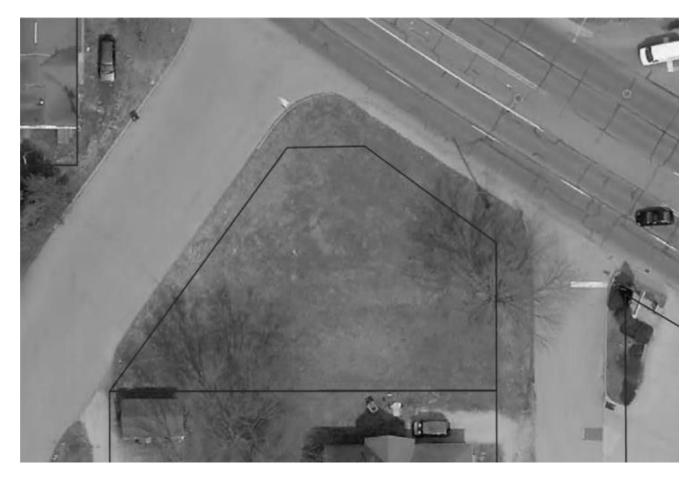

#### Existing Parameters / Constraints

- Existing Ash tree
- Turf lawn, slopes to the southwest
- Pole with cobra head light fixture
- Adjacent private residence
- 5' Sidewalk at curb